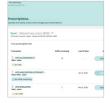

#### How do I Refill my Prescriptions?

- On the Be Well<sup>™</sup> app menu, tap 'Health'.
- 2. Tap 'Your Prescriptions'.
- 3. You will see a list of all your prescriptions.
- 4. Tap **'Refill'** next to the prescription you wish to refill.
- 5. Review your information, then tap **'Confirm'.** You can also select a custom date and time for pick up.
- You will automatically receive a notification when your prescription is ready for pick-up at your Rexall Pharmacy.

|      | Rexall Wizard ter       | st store 0099 |               |
|------|-------------------------|---------------|---------------|
|      | 🔘 Upda                  | iting data    |               |
| SUBM | ITTED ORDERS (3)        | Add a new     | v prescriptio |
|      | APO-ALENDRONAT          | TE            |               |
| 00   | Est. pick up: Today - 1 | 1:30 AM       |               |
|      | IN PROGRESS             |               |               |
|      | APO-OLMESARTAN          | UHCTZ         |               |
| 0    | Est. pick up: Today - 6 | 30 PM         |               |
|      | IN PROGRESS             |               |               |
|      | APO-ENALAPRIL           |               |               |