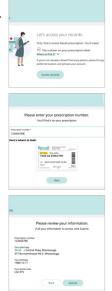

#### How do I Submit a Prescription?

- After connecting to your pharmacy, open the Be Well<sup>™</sup> app menu, tap the 'Health' icon, the 'Your Prescriptions'.
- For Android, tap the '+' symbol at the bottom left corner of the screen.
   For iOS tap 'Add a new prescription' at the top right corner of the screen.
- 3. Take a clear and legible picture of your prescription and tap **'Use photo'**.
- Review your information, select your pickup date/ time, tap 'Confirm'.
- You will automatically receive a notification when your prescription is ready for pick-up at your Rexall Pharmacy.

| ×                                                                      | Order details |
|------------------------------------------------------------------------|---------------|
|                                                                        | Retake        |
| Pharmacy                                                               |               |
| Wizard test store 0<br>123 Street, Toronto, M<br>Open • Closes at 8:00 | 11W1T1        |
| Notes to your Pharmaci                                                 | ist           |
| Notes<br>Fill in an easy open                                          | vial          |
| Pick-up date & time                                                    |               |
|                                                                        |               |