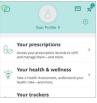

- On the Be Well<sup>™</sup> app menu, tap the 'Health' icon found on the bottom bar.
- 2. Tap 'Link Pharmacy'.
- 3. Scan the barcode located on your prescription. OR you can enter the prescription number manually.
- Once your personal info is validated and confirmed, tap 'Your Prescriptions' to see a list of all your medications at this Pharmacy.

## How do I access my Prescriptions?

- Once you have connected to your pharmacy, on the Be Well<sup>™</sup> app menu, tap the 'Health' icon found on the bottom bar.
- 2. Tap 'Your Prescriptions'.
- 3. You can manage your prescriptions from here.