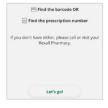

# How do I connect to my Pharmacy?

To connect to a Pharmacy, you will need a prescription label with your name on it (located on your medication container). The label contains a barcode that you can scan with the Be Well<sup>™</sup> app to initiate a Pharmacy connection. For security purposes, you will be asked to confirm your date of birth and postal code to validate your identity before you are able to connect with your Pharmacy or access your prescription history.

- On the Be Well<sup>™</sup> app menu, tap the 'Health' icon found on the bottom bar.
- 2. Tap 'Link Pharmacy'.
- 3. Scan the barcode located on your prescription. OR you can enter the prescription number manually.
- Once your personal info is validated and confirmed, tap 'Your Prescriptions' to see a list of all your medications at this Pharmacy.