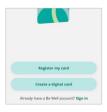

#### How do I create my Be Well™ account?

- Tap 'Register my card' if you already have a physical Be Well<sup>™</sup> card. If not, tap 'Create a digital card'.
- Enter your email address and create a password. Enter your birthdate and postal code.
- Check the 1st box to agree to the Privacy Policy and Terms and Conditions (mandatory). Check the 2nd box if you would like the app to keep you logged in (optional).
- Tap 'Create account'. Within minutes, you should receive a Be Well<sup>™</sup> activation email at the email address you signed up with.
- Open the activation email and click the 'Accept & Activate Account' button to confirm your registration.