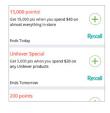

#### How do I load Personalized Offers?

- On the Be Well<sup>™</sup> app menu, tap 'Home' to see a list of the current available offers.
- To load an offer to your personal list, tap on the '+' symbol beside it. A 'check mark' will appear to indicate the offer has been loaded.
- To see all the current offers, your loaded personal offers, and your recent transactions

#### How do I review my Points Balance?

Your Be Well<sup>™</sup> points balance is displayed at the **top of the app's 'Home' screen.** Points will be available for redemption 12 hours after they are earned. **Points can only be redeemed in increments of 25,000** (which are valued in increments of \$10).