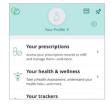

- On the Be Well<sup>™</sup> app menu, tap the 'Health' icon found on the bottom bar.
- 2. Tap 'Link Pharmacy'.
- 3. Scan the barcode located on your prescription. OR you can enter the prescription number manually.
- Once your personal info is validated and confirmed, tap 'Your Prescriptions' to see a list of all your medications at this Pharmacy.

## How do I access my Prescriptions?

- Once you have connected to your pharmacy, on the Be Well<sup>™</sup> app menu, tap the 'Health' icon found on the bottom bar.
- 2. Tap 'Your Prescriptions'.
- 3. You can manage your prescriptions from here.