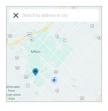

#### How do I pick my preferred Rexall store?

By setting your preferred Rexall store, you will have access to their local flyer, store hours and more.

- On the Be Well<sup>™</sup> app menu, tap 'Home'. Scroll down and tap 'Find a store'.
- 2. A map will automatically pop up and display the Rexall stores closest to you. If you prefer a different store location, you can enter the address in the top white bar.
- 3. Once you've found your preferred location, **select that pin** on the map and click on the store information at the bottom of the screen.
- Once you're in the 'Store Details' screen, locate the 'Star' icon labeled 'Set as Preferred Store'. Tap the icon and the store pin will turn yellow to indicate it is now your preferred store.