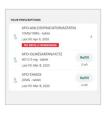

#### How do I load Personalized Offers?

- On the Be Well<sup>™</sup> app menu, tap 'Home' to see a list of the current available offers.
- To load an offer to your personal list, tap on the '+' symbol beside it. A 'check mark' will appear to indicate the offer has been loaded.
- To see all the current offers, your loaded personal offers, and your recent transactions

   tap the 'pin' at the top right corner of the screen.
- You will see 3 Tabs Your Offers, Loaded Offers & Transactions. Tap the tab you would like to view.

#### How do I review my Offers and Transactions?

- To see all the current offers, your loaded personal offers, and your recent transactions – tap the 'pin' icon at the top right corner of the screen.
- You will see 3 tabs above the offers. Tap on the 'Transactions' tab to view.