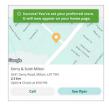

#### How do I pick my preferred Rexall store?

By setting your preferred Rexall store, you will have access to their local flyer, store hours and more.

- On the Be Well<sup>™</sup> app menu, tap 'Home'. Scroll down and tap 'Find a store'.
- 2. A map will automatically pop up and display the Rexall stores closest to you. If you prefer a different store location, you can enter the address in the top white bar.
- 3. Once you've found your preferred location, **select that pin** on the map and click on the store information at the bottom of the screen.
- Once you're in the 'Store Details' screen, locate the 'Star' icon labeled 'Set as Preferred Store'. Tap the icon and the store pin will turn yellow to indicate it is now your preferred store.