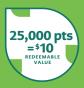

#### How do I review my Points Balance?

Your Be Well<sup>™</sup> points balance is displayed at the **top of the app's 'Home' screen.** Points will be available for redemption 12 hours after they are earned. **Points can only be redeemed in increments of 25,000** (which are valued in increments of \$10).

#### How do I review my Points Balance?

Your Be Well<sup>™</sup> points balance is displayed at the **top of the homepage.** Points will be available for redemption 12 hours after they are earned. **Points can only be redeemed in increments of 25,000** (which are valued in increments of \$10).