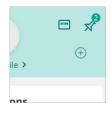

#### How do I access my Digital Card?

- On the Be Well<sup>™</sup> app menu, tap **'Home'.**
- 2. Tap the card/barcode icon at the top right corner of the screen.