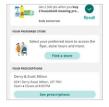

#### How do I load Personalized Offers?

- On the Be Well<sup>™</sup> app menu, tap 'Home' to see a list of the current available offers.
- To load an offer to your personal list, tap on the '+' symbol beside it. A 'check mark' will appear to indicate the offer has been loaded.
- To see all the current offers, your loaded personal offers, and your recent transactions

   tap the 'pin' at the top right corner of the screen.
- You will see 3 Tabs Your Offers, Loaded Offers & Transactions. Tap the tab you would like to view.