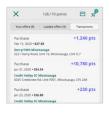

#### How do I load Personalized Offers?

- On the Be Well<sup>™</sup> app menu, tap 'Home' to see a list of the current available offers.
- To load an offer to your personal list, tap on the '+' symbol beside it. A 'check mark' will appear to indicate the offer has been loaded.
- To see all the current offers, your loaded personal offers, and your recent transactions

   tap the 'pin' at the top right corner of the screen.
- You will see 3 Tabs Your Offers, Loaded Offers & Transactions. Tap the tab you would like to view.

#### How do I review my Offers and Transactions?

- To see all the current offers, your loaded personal offers, and your recent transactions – tap the 'pin' icon at the top right corner of the screen.
- You will see 3 tabs above the offers. Tap on the 'Transactions' tab to view.