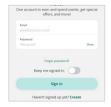

#### How do I create my Be Well™ account?

- Tap 'Register my card' if you already have a physical Be Well<sup>™</sup> card. If not, tap 'Create a digital card'.
- Enter your email address and create a password. Enter your birthdate and postal code.
- Check the 1st box to agree to the Privacy Policy and Terms and Conditions (mandatory). Check the 2nd box if you would like the app to keep you logged in (optional).
- Tap 'Create account'. Within minutes, you should receive a Be Well<sup>™</sup> activation email at the email address you signed up with.
- Open the activation email and click the 'Accept & Activate Account' button to confirm your registration.

| BeWe                                    |                                       |
|-----------------------------------------|---------------------------------------|
| 2- Register<br>Create an account to fin | r your card.<br>d a pharmacy and more |
| Email                                   |                                       |
| rexwizarduser01+941(                    | Pgmail.com                            |
| Password                                |                                       |
|                                         | Show                                  |
| Birthday                                |                                       |
| Jan 1, 1990                             |                                       |
| Postal code                             |                                       |
| L4z1r9                                  |                                       |