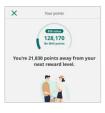

#### How do I review my Points Balance?

Your Be Well<sup>™</sup> points balance is displayed at the **top of the app's 'Home' screen.** Points will be available for redemption 12 hours after they are earned. **Points can only be redeemed in increments of 25,000** (which are valued in increments of \$10).