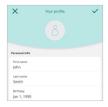

#### How do I set-up my Personal Profile?

- On the Be Well<sup>™</sup> app menu, tap the 'Health' icon found on the bottom bar.
- Tap 'Your Profile' at the top of the screen.
- 3. Fill in your personal information and tap **'Save'** by the checkmark icon at the top corner of the screen.