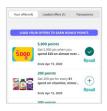

#### How do I load Personalized Offers?

- On the Be Well<sup>™</sup> app menu, tap 'Home' to see a list of the current available offers.
- To load an offer to your personal list, tap on the '+' symbol beside it. A 'check mark' will appear to indicate the offer has been loaded.
- To see all the current offers, your loaded personal offers, and your recent transactions

#### How do I review my Points Balance?

Your Be Well<sup>™</sup> points balance is displayed at the **top of the app's 'Home' screen.** Points will be available for redemption 12 hours after they are earned. **Points can only be redeemed in increments of 25,000** (which are valued in increments of \$10).