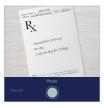

#### How do I Submit a Prescription?

- After connecting to your pharmacy, open the Be Well<sup>™</sup> app menu, tap the 'Health' icon, the 'Your Prescriptions'.
- For Android, tap the '+' symbol at the bottom left corner of the screen.
   For iOS tap 'Add a new prescription' at the top right corner of the screen.
- 3. Take a clear and legible picture of your prescription and tap **'Use photo'**.
- Review your information, select your pickup date/ time, tap 'Confirm'.
- You will automatically receive a notification when your prescription is ready for pick-up at your Rexall Pharmacy.

| ×                                                                      | Order details |
|------------------------------------------------------------------------|---------------|
|                                                                        | Retake        |
| Pharmacy                                                               |               |
| Wizard test store 0<br>123 Street, Toronto, M<br>Open • Closes at 8:00 | 11W1T1        |
| Notes to your Pharmaci                                                 | ist           |
| Notes<br>Fill in an easy open                                          | vial          |
| Pick-up date & time                                                    |               |
|                                                                        |               |